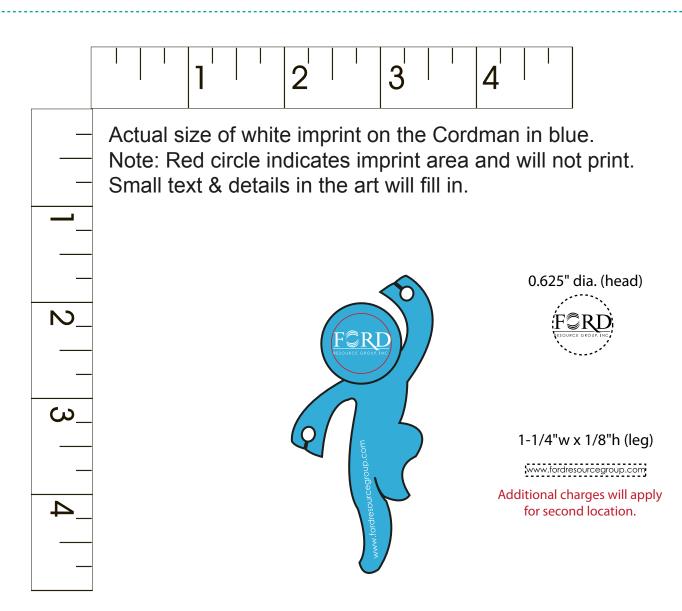

## REVISED

eProof

Order#: 124271 Product: Cordman - Blue Item #: 1280-104711 Imprint Method: Screen Print on the Head - White