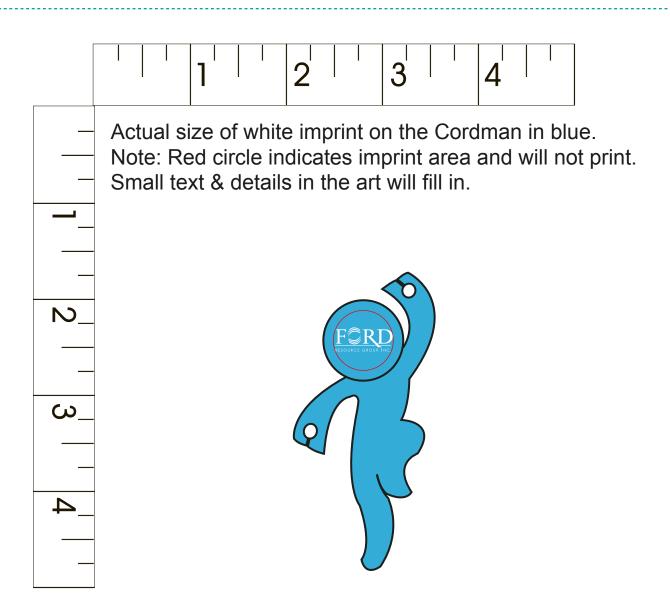

Order#: 124271

Product: Cordman - Blue Item #: 1280-104711

Imprint Method: Screen Print on the Head - White

## \*\*\*IMPORTANT INFORMATION\*\*\* (PLEASE READ)

Please proof carefully for spelling errors, omissions, and layout accuracy. It is your responsibility to correct any errors. Garrett Specialties assumes no responsibility for errors after a proof has been authorized to print. Please note changes or revisions to your proof from your original instructions may cause revision in your ship date. Delays in paper proof approval also may require a change in your schedule ship dates. Occasionally, some fax machines may distort the image. Please pay close attention to numbers.