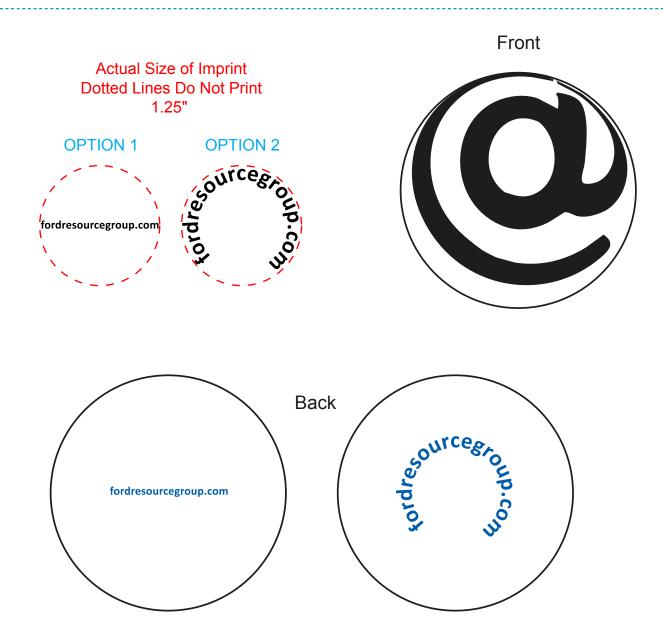

Order#: 124271

Product: At Sign Stress Ball Item #: 1008-100912

Imprint Method: Pad Print on the On Back - Blue 286

## \*\*\*IMPORTANT INFORMATION\*\*\* (PLEASE READ)

Please proof carefully for spelling errors, omissions, and layout accuracy. It is your responsibility to correct any errors. Garrett Specialties assumes no responsibility for errors after a proof has been authorized to print. Please note changes or revisions to your proof from your original instructions may cause revision in your ship date. Delays in paper proof approval also may require a change in your schedule ship dates. Occasionally, some fax machines may distort the image. Please pay close attention to numbers.

It is imperative that you view your e-proof and submit your approval and/or changes promptly to maintain your anticipated delivery date.

Please keep in mind that this virtual proof is not a printed sample of your artwork on our product. The size and placement of the artwork may vary from this proof when actually printed on the product. Carefully review the attached proof for verification of copy & layout.