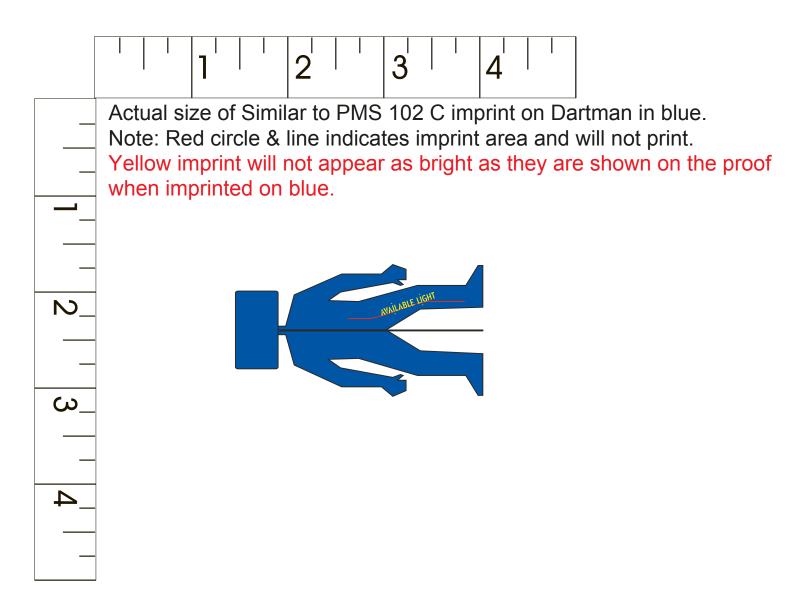

Order#: 124270 Product: Dart Man - Blue Item #: 1280-300219 Imprint Method: Screen Print on the Leg - Yellow 102