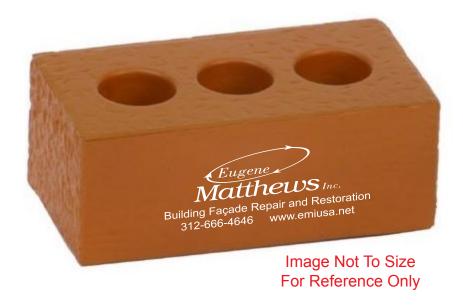

CAREFULLY REVIEW THE ARTWORK ATTACHED.

Order#: 124268

**Product:** Brick with Holes Stress Ball

Item #: 1008-304866

Imprint Method: Pad Print on the Flat Side - White

## **Imprint Areas:** 2-1/2" x 1" flat side