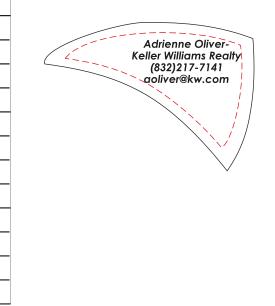

**Order#**: 124265

**Product:** Expanding Flying Disc

Item #: 1280-301129

Imprint Method: Screen Print on the One White Piece - Black

|  |          | 1                                                                                                                                                                | 2 | 3 |  | 4 |  |  |  |
|--|----------|------------------------------------------------------------------------------------------------------------------------------------------------------------------|---|---|--|---|--|--|--|
|  | Note: St | Actual size of black imprint on Incredible Flying Disc. Note: Standard imprint location is one white panel. Red lines indicates imprint area and will not print. |   |   |  |   |  |  |  |

Graphic is for placement only