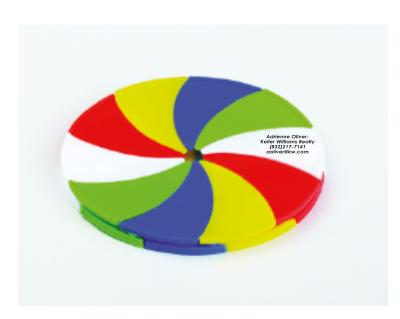

**Order#**: 124265

**Product:** Expanding Flying Disc

Item #: 1280-301129

Imprint Method: Screen Print on the One White Piece - Black

|  |          | 1                                                                                                                                                                | 2 | 3 |  | 4 |  |  |  |
|--|----------|------------------------------------------------------------------------------------------------------------------------------------------------------------------|---|---|--|---|--|--|--|
|  | Note: St | Actual size of black imprint on Incredible Flying Disc. Note: Standard imprint location is one white panel. Red lines indicates imprint area and will not print. |   |   |  |   |  |  |  |