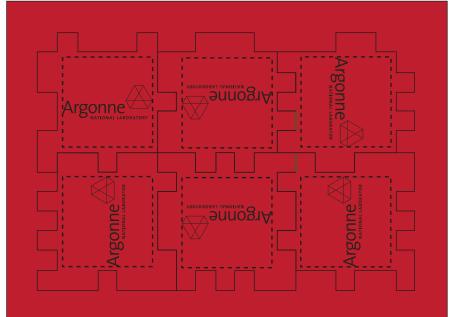

Order#: 124263 Product: Foam Puzzle Cube - Red Item #: 1064-100591 Imprint Method: Pad Print on the All Six Sides - Black

**IMPRINT** The imprint window size is 15/16" x 15/16" on 6 puzzle pieces. The imprint windows are represented by dotted lines. ONLY SIMPLE BOLD TEXT AND LOGOS PRINT ON THIS PRODUCT. Fine detail will not reproduce due to the porous substrate.

## "NATIONAL LABORATORY" will not be readable and will not print well.