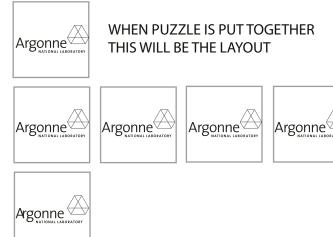

Order#: 124263 Product: Foam Puzzle Cube - Red Item #: 1064-100591 Imprint Method: Pad Print on the All Six Sides - Black

**IMPRINT** The imprint window size is 15/16" x 15/16" on 6 puzzle pieces. The imprint windows are represented by dotted lines. ONLY SIMPLE BOLD TEXT AND LOGOS PRINT ON THIS PRODUCT. Fine detail will not reproduce due to the porous substrate.