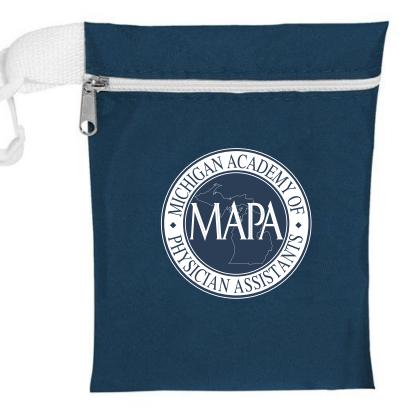

Order#: 124262 Product: Golfer's Pal Kit with Tournament Amenities - Navy / White Item #: 1039-311782 Imprint Method: Screen Print on the Front - White

\_\_\_\_\_

Actual Size of Imprint Dotted Lines Do Not Print 3.75W x 3.75H

Image Not To Size For Reference Only