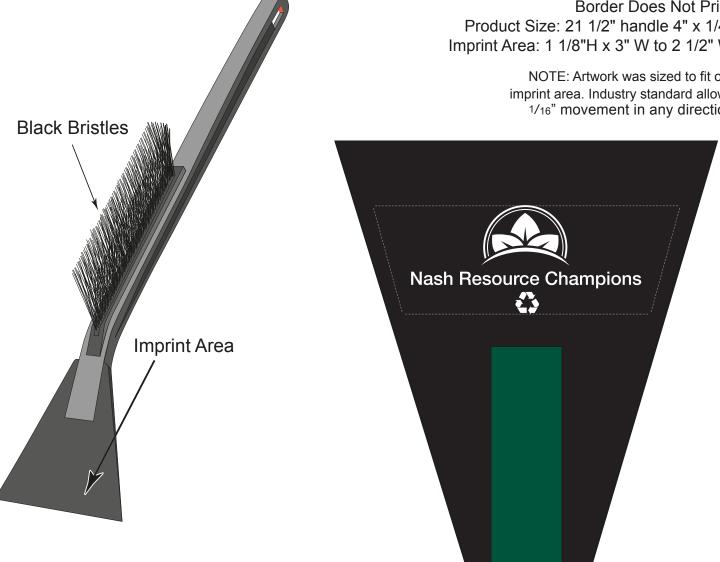

CAREFULLY REVIEW THE ARTWORK ATTACHED.

Order#: 124260

Product: Deluxe Ice Scraper Snowbrush - Recycled - Black Blade / Eco Dark Green Handle

Item #: 1116-303206

Imprint Method: Screen Print on the Blade only - White

Template Shown at 100% Border Does Not Print Product Size: 21 1/2" handle 4" x 1/4" Imprint Area: 1 1/8"H x 3" W to 2 1/2" W

> NOTE: Artwork was sized to fit our imprint area. Industry standard allows 1/16" movement in any direction