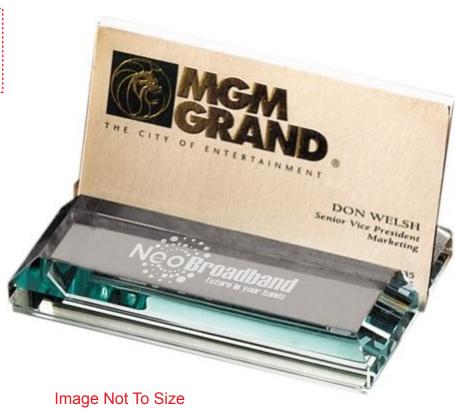

Order#: 124257 Product: Atrium Glass Business Card Holder Item #: 1097-302551 Imprint Method: Screen Print White (Frosted Look) on the Top (One Side).

> Actual Size of Imprint Dotted Lines Do Not Print 2-1/2"w x 7/8"h

Image Not To Size For Reference Only