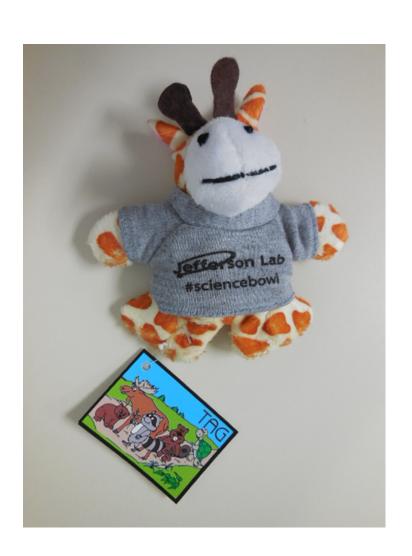

**Order#**: 124250

**Product:** Giraffe Plush Magnet - Athletic Grey

**Item #**: 1323-311745

**Imprint Method**: Screen Print on the Front - Black

Actual Size of Imprint
Dotted Lines Do Not Print
1" W x 1/2" H