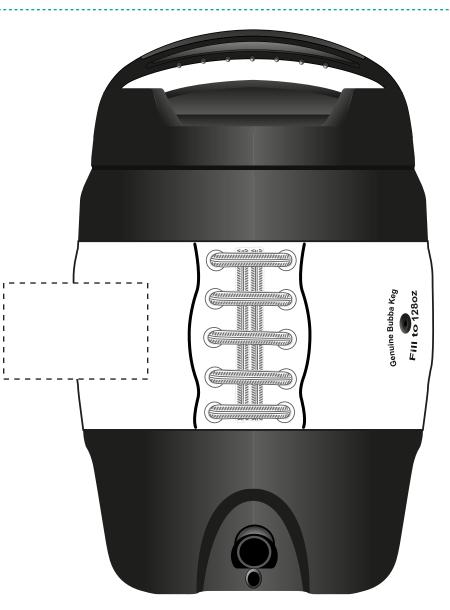

Order#: 124239 Product: Football Bubba Keg 128 oz Kooler Item #: 1086-105216 Imprint Method: Pad Print on the Front - White

Ad Area: 3 x 2 Pad Print Minimum Pt. Size: 8 pt. Minimum Line Wt: .6 pos. /.7 neg. Halftones Not Available

## \*\*\*IMPORTANT INFORMATION\*\*\* (PLEASE READ)

Please proof carefully for spelling errors, omissions, and layout accuracy. It is your responsibility to correct any errors. Garrett Specialties assumes no responsibility for errors after a proof has been authorized to print. Please note changes or revisions to your proof from your original instructions may cause revision in your ship date. Delays in paper proof approval also may require a change in your schedule ship dates. Occasionally, some fax machines may distort the image. Please pay close attention to numbers.

It is imperative that you view your e-proof and submit your approval and/or changes promptly to maintain your anticipated delivery date.

Please keep in mind that this virtual proof is not a printed sample of your artwork on our product. The size and placement of the artwork may vary from this proof when actually printed on the product. Carefully review the attached proof for verification of copy & layout.