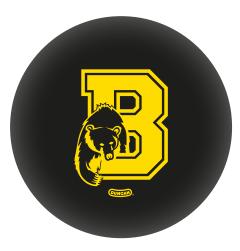

**Order#**: 124229

**Product:** Duncan Imperial Yo-Yo - Black

**Item #**: 1106-102072

Imprint Method: Pad Print on the Side - Yellow 109

## Actual Size of Imprint Dotted Lines Do Not Print 1.5"w x 1.5"h

Imprint Size: Imperial Yo-Yo Prints: Yellow 109 on Black Duncan Imperial Yo-Yos