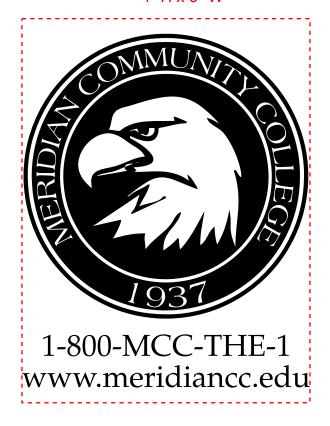

Order#: 124228

**Product:** Translucent Notebook 5 x 7 inch - Green

**Item #**: 1087-101390

Imprint Method: Screen on the Front - White

60% OF ACTUAL SIZE

Actual Size of Imprint
Dotted Lines Do Not Print
4" H x 3" W