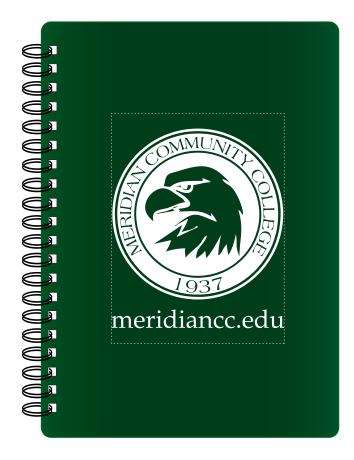

Order#: 124228

**Product:** Translucent Notebook 5 x 7 inch - Green

**Item #**: 1087-101390

Imprint Method: Screen on the Front - White

meridiancc.edu

60% OF ACTUAL SIZE

100 % OF ACTUAL SIZE:

3.4652 in H  $_{
m X}$  2.9988 in W