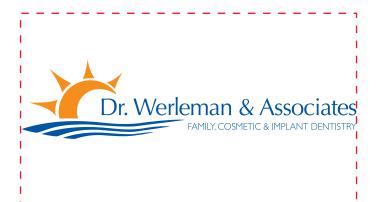

CAREFULLY REVIEW THE ARTWORK ATTACHED.

Order#: 124227

**Product:** The Vineyard Single Bottle Wine Tote - Black

Item #: 1206-307446

Imprint Method: Screen Print on the Front Flap - Pantone Orange & Reflex Blue

## OPTION 1