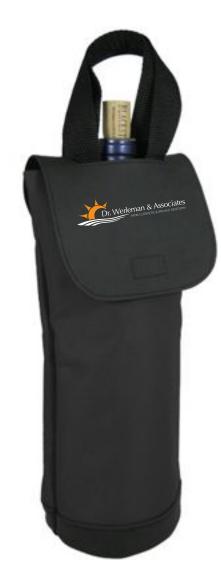

CAREFULLY REVIEW THE ARTWORK ATTACHED.

Order#: 124227

**Product:** The Vineyard Single Bottle Wine Tote - Black

Item #: 1206-307446

Imprint Method: Screen Print on the Front Flap - Pantone Orange & Reflex Blue

## **OPTION 2**

Actual Size of Imprint
Dotted Lines Do Not Print
3 1/2" x 2"