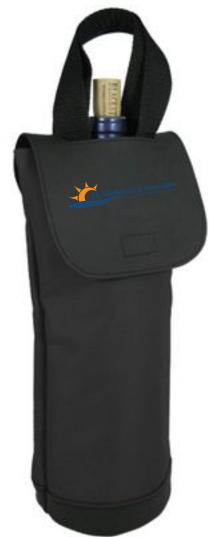

CAREFULLY REVIEW THE ARTWORK ATTACHED.

Order#: 124227

**Product:** The Vineyard Single Bottle Wine Tote - Black

Item #: 1206-307446

Imprint Method: Screen Print on the Front Flap - Pantone Orange & Reflex Blue

## **OPTION 2**

Actual Size of Imprint
Dotted Lines Do Not Print
3 1/2" x 2"