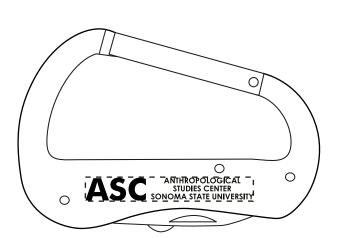

**Order#**: 124226

**Product:** Multitool Carabiner

Item #: 1005-304347

Imprint Method: Laser Engraved on the One Side

Actual Size of Imprint
Dotted Lines Do Not Print
1-3/4"w x 1/4"h

NOTE: Artwork has been adjusted for legibility.