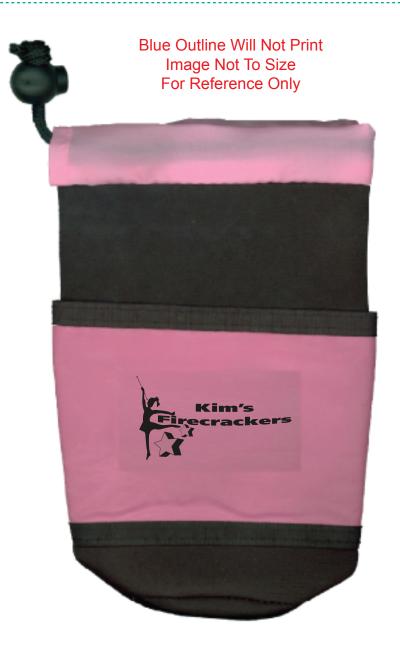

Order#: 124225

Product: Quencher Bottle Holder - Pink

**Item #**: 1098-103609

Imprint Method: Pad Print on the Front of Pocket - Black

Actual Size of Imprint **Dotted Lines Do Not Print** 15/8" H x 3" W

It is imperative that you view your e-proof and submit your approval and/or changes promptly to maintain your anticipated delivery date.

Please keep in mind that this virtual proof is not a printed sample of your artwork on our product. The size and placement of the artwork may vary from this proof when actually printed on the product. Carefully review the attached proof for verification of copy & layout.