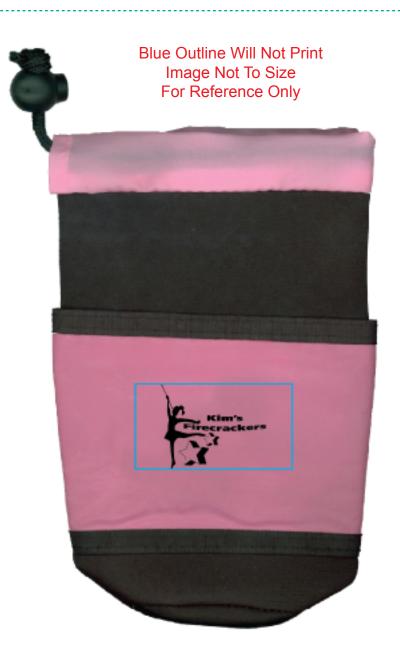

**Order#**: 124225

**Product:** Quencher Bottle Holder - Pink

**Item #**: 1098-103609

Imprint Method: Pad Print on the Front of Pocket - Black

Actual Size of Imprint
Dotted Lines Do Not Print
1 5/8" H x 3" W

It is imperative that you view your e-proof and submit your approval and/or changes promptly to maintain your anticipated delivery date.

Please keep in mind that this virtual proof is not a printed sample of your artwork on our product. The size and placement of the artwork may vary from this proof when actually printed on the product. Carefully review the attached proof for verification of copy & layout.