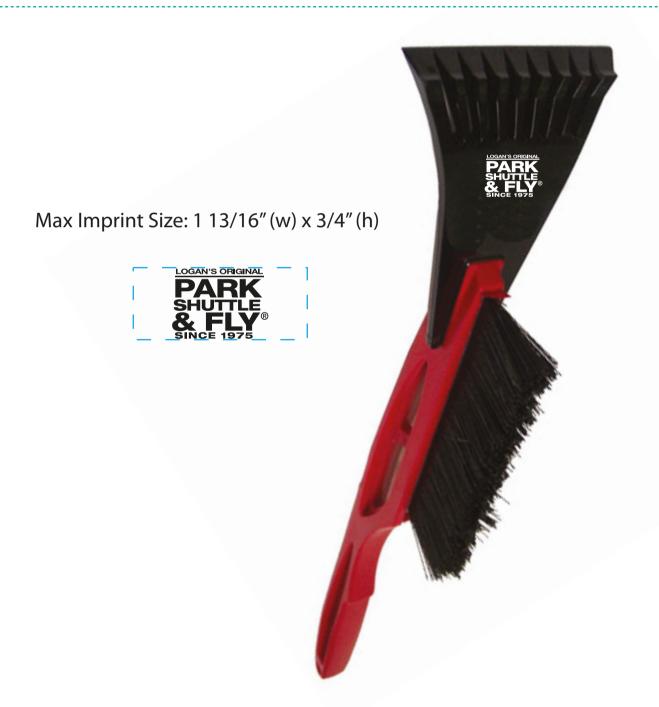

Order#: 124219

Product: Super Deluxe Snowbrush - Red

Item #: 1118-301810

Imprint Method: Screen Print on the Blade - White

## \*\*\*IMPORTANT INFORMATION\*\*\* (PLEASE READ)

Please proof carefully for spelling errors, omissions, and layout accuracy. It is your responsibility to correct any errors. Garrett Specialties assumes no responsibility for errors after a proof has been authorized to print. Please note changes or revisions to your proof from your original instructions may cause revision in your ship date. Delays in paper proof approval also may require a change in your schedule ship dates. Occasionally, some fax machines may distort the image. Please pay close attention to numbers.