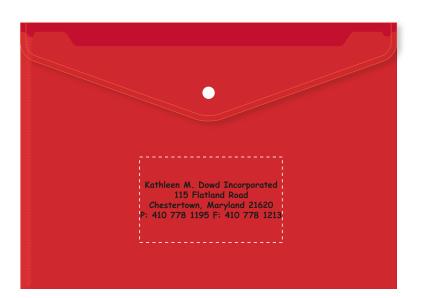

Order#:124216Product:Snap-It Envelope - RedItem #:1087-306716Imprint Method:Screen Print on the Front (Below Flap) - Black

Actual Size of Imprint Dotted Lines Do Not Print 3"H x 5"W

Kathleen M. Dowd Incorporated 115 Flatland Road Chestertown, Maryland 21620 P: 410 778 1195 F: 410 778 1213