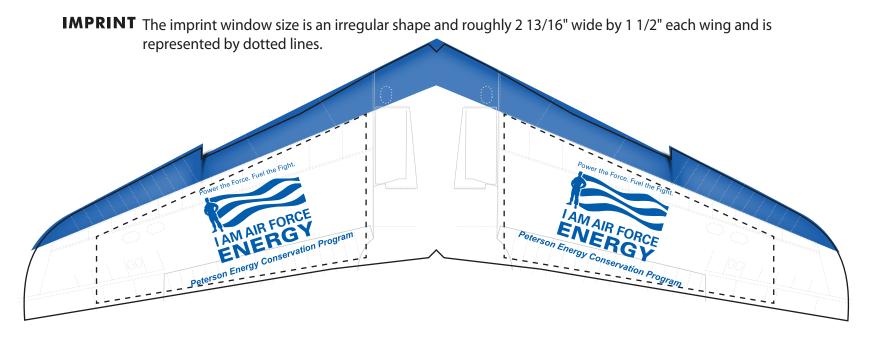

**Order#**: 124211

**Product:** Sonic Flyer Foam Glider

**Item #**: 1064-305473

Imprint Method: Pad Print on the Both Wings (Same imprint) - Royal Blue 286