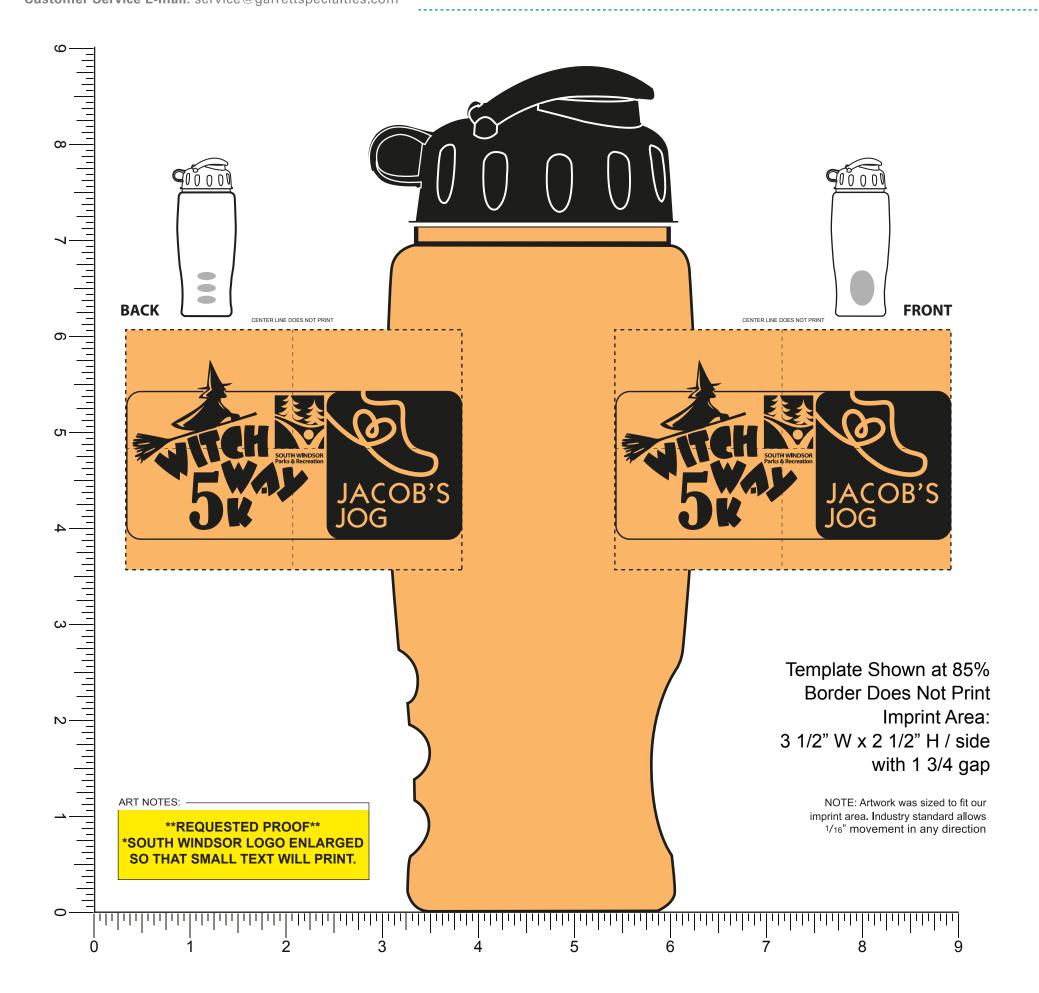

**Product:** Poly-Pure with Flip Lid 27oz - Translucent Orange/Black

Item #: 1116-304019

**Imprint Method**: Screen Print on the Wrap - Black

## \*\*\*IMPORTANT INFORMATION\*\*\* (PLEASE READ)

Please proof carefully for spelling errors, omissions, and layout accuracy. It is your responsibility to correct any errors. Garrett Specialties assumes no responsibility for errors after a proof has been authorized to print. Please note changes or revisions to your proof from your original instructions may cause revision in your ship date. Delays in paper proof approval also may require a change in your schedule ship dates. Occasionally, some fax machines may distort the image. Please pay close attention to numbers.

It is imperative that you view your e-proof and submit your approval and/or changes promptly to maintain your anticipated delivery date.

Please keep in mind that this virtual proof is not a printed sample of your artwork on our product. The size and placement of the artwork may vary from this proof when actually printed on the product. Carefully review the attached proof for verification of copy & layout.