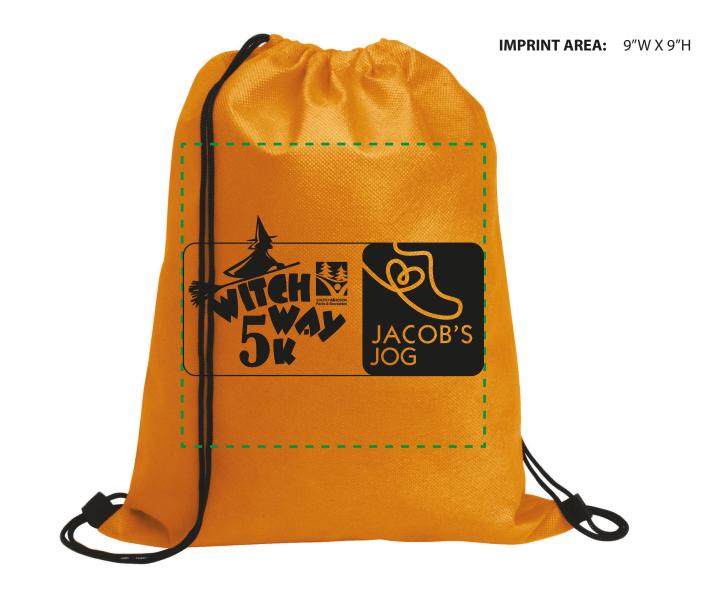

Order#: 124202 Product: Poly Pro Value Sport Pack - Orange Item #: 1039-308722 Imprint Method: Screen Print on the Front - Black