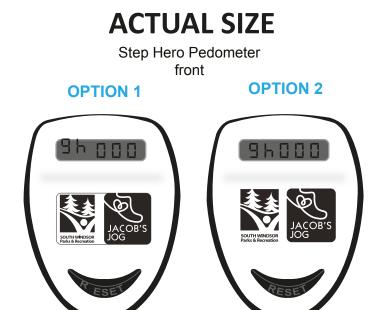

Order#: 124202 Product: Step Hero Pedometer - Black Item #: 1008-304426 Imprint Method: Pad Print on the On Front - Black

REVISED

eProof

Actual Size of Imprint Dotted Lines Do Not Print 1" x 0.625"