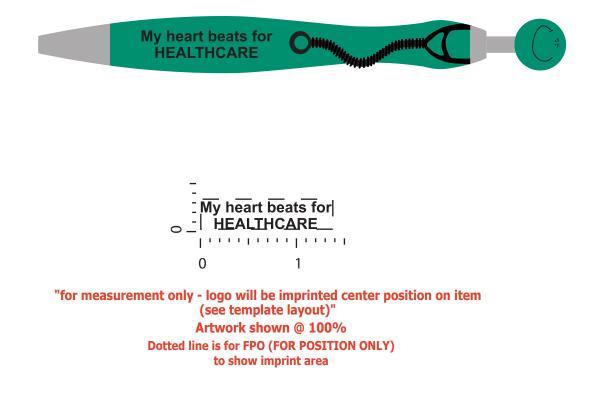

Order#: 124198 Product: Swanky Stethoscope Pen - Teal Item #: 1097-311534 Imprint Method: Pad Print on the Barrel - Black

## \*\*\*IMPORTANT INFORMATION\*\*\* (PLEASE READ)

Please proof carefully for spelling errors, omissions, and layout accuracy. It is your responsibility to correct any errors. Garrett Specialties assumes no responsibility for errors after a proof has been authorized to print. Please note changes or revisions to your proof from your original instructions may cause revision in your ship date. Delays in paper proof approval also may require a change in your schedule ship dates. Occasionally, some fax machines may distort the image. Please pay close attention to numbers.

It is imperative that you view your e-proof and submit your approval and/or changes promptly to maintain your anticipated delivery date.

Please keep in mind that this virtual proof is not a printed sample of your artwork on our product. The size and placement of the artwork may vary from this proof when actually printed on the product. Carefully review the attached proof for verification of copy & layout.