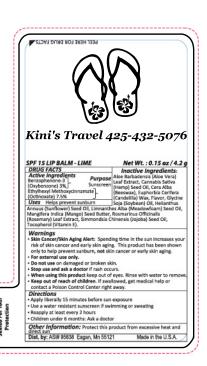

CAREFULLY REVIEW THE ARTWORK ATTACHED.

Order#: 124189

Product: Natural Lip Balm-SPF 15 - Pina Colada

**Item #**: 1094-305462

Imprint Method: Screen Print on the Front - Black & Light Blue 299

## \*\*\*IMPORTANT INFORMATION\*\*\* (PLEASE READ)

Please proof carefully for spelling errors, omissions, and layout accuracy. It is your responsibility to correct any errors. Garrett Specialties assumes no responsibility for errors after a proof has been authorized to print. Please note changes or revisions to your proof from your original instructions may cause revision in your ship date. Delays in paper proof approval also may require a change in your schedule ship dates. Occasionally, some fax machines may distort the image. Please pay close attention to numbers.

It is imperative that you view your e-proof and submit your approval and/or changes promptly to maintain your anticipated delivery date.

Please keep in mind that this virtual proof is not a printed sample of your artwork on our product. The size and placement of the artwork may vary from this proof when actually printed on the product. Carefully review the attached proof for verification of copy & layout.

Due to inherent technical differences in color monitors, the imprint colors and product colors depicted in the attached proof will not resemble those in the final product. We make every effort to match requested custom colors, but cannot guarantee a 100% exact match. Imprints are applied using pad or screen inks. These inks are hand mixed as close as possible to the requested color but may vary 2 to 4 shades. For this reason an exact PMS match cannot be guaranteed. Your order is ON HOLD until we receive an approval from you in reference to your artwork.