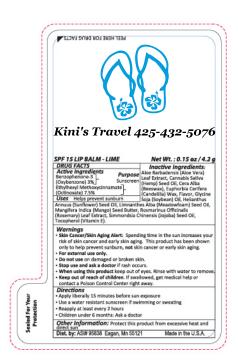

CAREFULLY REVIEW THE ARTWORK ATTACHED.

Order#: 124189

**Product:** Natural Lip Balm-SPF 15 - Pina Colada

Item #: 1094-305462

Imprint Method: Screen Print on the Front - Black & Light Blue 299