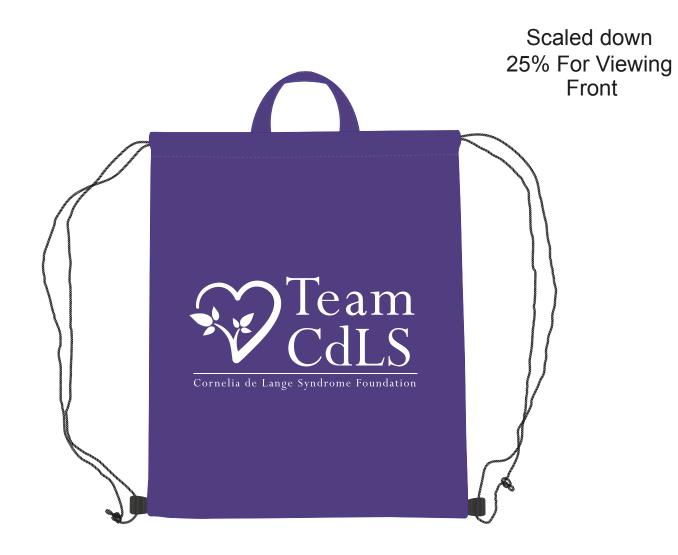

Order#: 124187 Product: Glide Right Drawstring Backpack - Purple Item #: 1008-304285 Imprint Method: Pad Prine on the Front - White