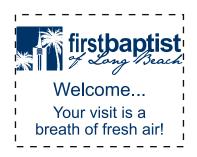

Order#: 124184 **Product:** Fresh Mouth Card Mint Dispenser - Clear Item #: 1008-307076 Imprint Method: Screen Print on the Front - Navy 648

IMPRINT SIZE: 1-3/4" x 1-3/8"