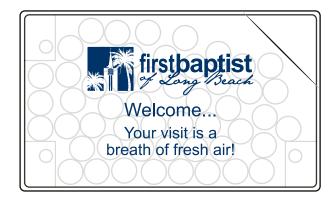

Order#: 124184 **Product:** Fresh Mouth Card Mint Dispenser - Clear Item #: 1008-307076 Imprint Method: Screen Print on the Front - Navy 648

IMPRINT SIZE: 1-3/4" x 1-3/8"