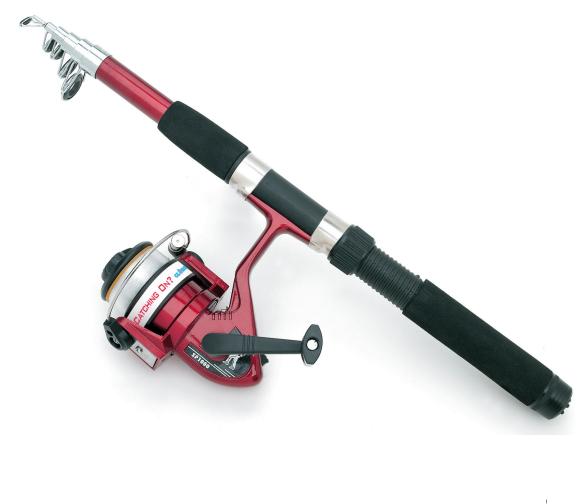

Order#:124182Product:Telescoping Rod & Reel SetItem #:1312-300879Imprint Method:Digital Print on the White Label Around Reel

## CATCHING ON? GLOBE CATCHING ON? GLOBE