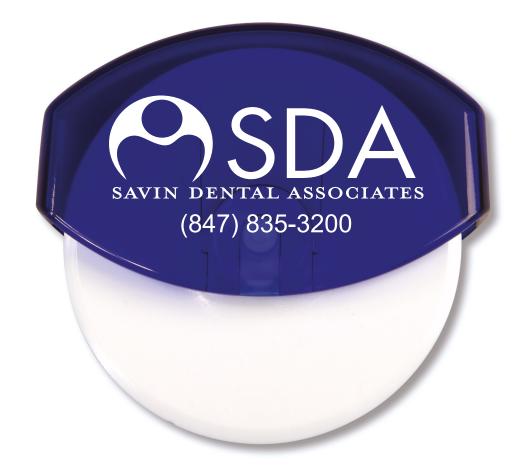

Order#: 124174 Product: Easy Pizza Cutter - Translucent Blue Item #: 1024-101976 Imprint Method: Pad Print on the FrontTop - White