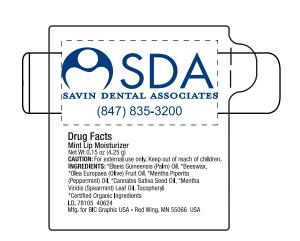

Order#: 124174

Product: Organic Lip Balm Item #: 1010-300233

Imprint Method: Screen Print on the Front - Navy Blue 281

Ad Area: 1-5/8 x 7/8 Label Printed Minimum Pt. Size: 5 pt Minimum Line Wt: .7 30-70% at 65 lpi New Ingredients 10/21/09