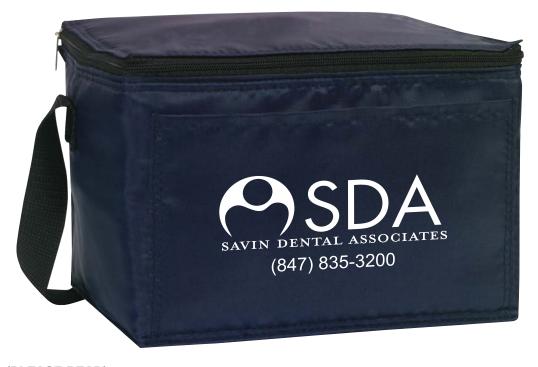

Order#: 124174

**Product:** 6 Pack Basic Cooler - Navy

Item #: 1189-104029

Imprint Method: Screen Print on the Front - White

Actual Size of Imprint **Dotted Lines Do Not Print** 2.25"H x 5"W

ACTUAL SIZE

(847) 835-3200