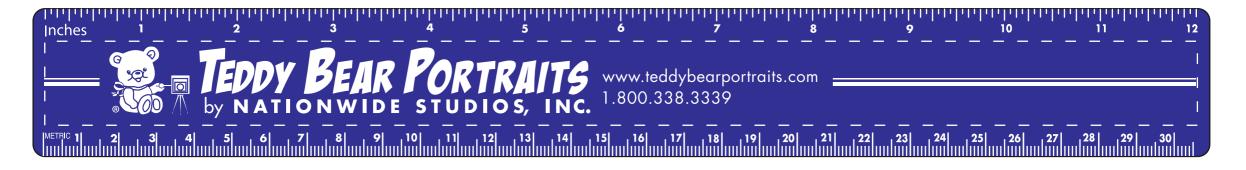

Order#:124173Product:Promotional Ruler - 12" - Translucent VioletItem #:1116-103217Imprint Method:Screen Print on the Top on Rule Side - White

Template Shown at 80% Border Does Not Print Imprint Area 12" W x 7/8" H

NOTE: Artwork was sized to fit our imprint area. Industry standard allows 1/16" movement in any direction

\* **PROOF CAREFULLY**\* Please check all spelling, logos and art placement. We are not responsible for proofs approved with errors. Colors are approximate and will vary.

ART NOTES: -

\*BEAR OPENED UP TO REDUCE FILL IN. \*® ENLARGED TO PRINT.