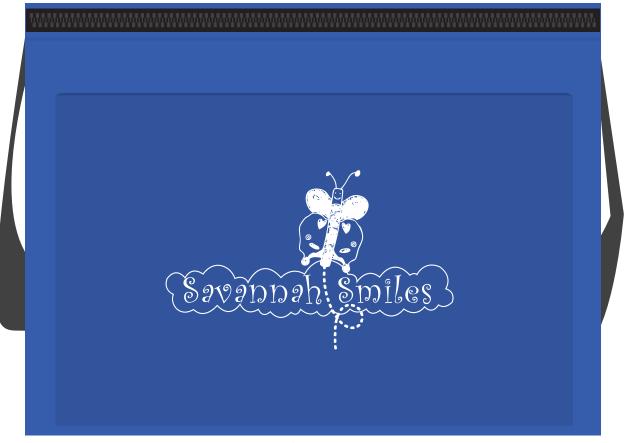

Order#: 124171 Product: Insulated Lunch Bag - Blue Item #: 1097-301887 Imprint Method: Heat Transfer on the Front Pocket - White

> Please be advised that some intricate details and fine lines in the logo artwork may fill in randomly. We will require your permission to print as is.