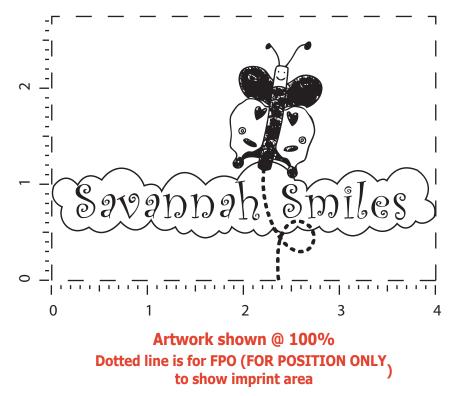

Order#: 124171 Product: Insulated Lunch Bag - Blue Item #: 1097-301887 Imprint Method: Heat Transfer on the Front Pocket - White

> Please be advised that some intricate details and fine lines in the logo artwork may fill in randomly. We will require your permission to print as is.

## Item shown @ 75% Enlarge @ 133.3% to see actual size

"for measurement only logo will be imprinted center position on item (see template layout)"