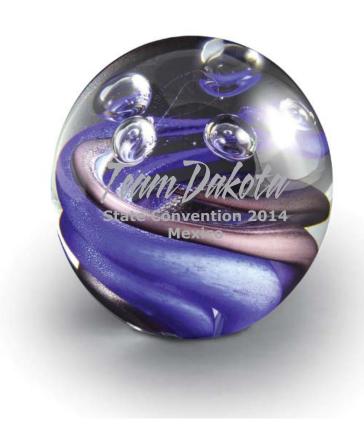

CAREFULLY REVIEW THE ARTWORK ATTACHED.

**Order#**: 124165

**Product:** Orb Art Glass Item #: 1016-311300

Imprint Method: Screen Print on the Front - Metallic Silver 877

Actual Size of Imprint **Dotted Lines Do Not Print** 2" dia

It is imperative that you view your e-proof and submit your approval and/or changes promptly to maintain your anticipated delivery date.

Please keep in mind that this virtual proof is not a printed sample of your artwork on our product. The size and placement of the artwork may vary from this proof when actually printed on the product. Carefully review the attached proof for verification of copy & layout.