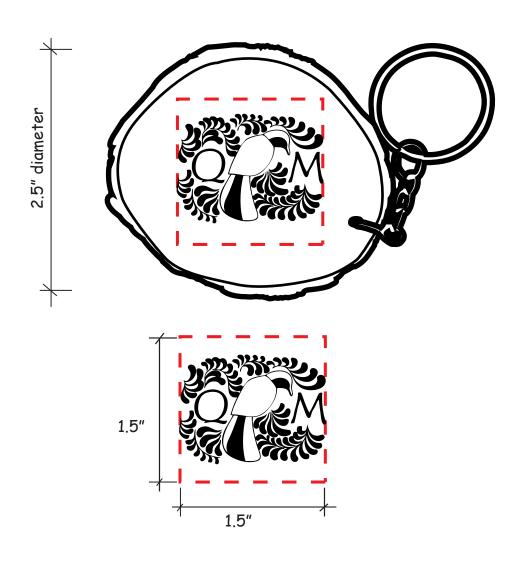

**Order#**: 124163

**Product:** Natural Wood Keyring

Item #: 1364-308118

Imprint Method: Screen Print on the Front - Black