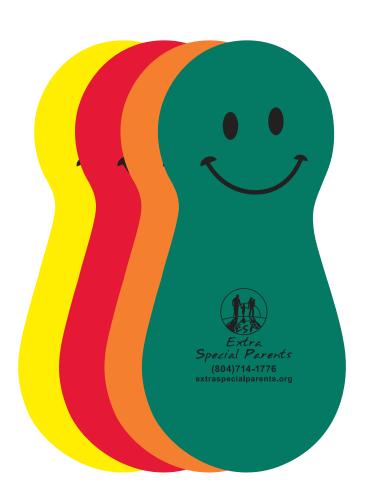

**Order#**: 124160

**Product:** Wobbly Stress Reliever

Item #: 1097-300249

Imprint Method: Pad Print on the Front - Black

Artwork shown @ 100% **Dotted line is for FPO (FOR POSITION ONLY)** to show imprint area