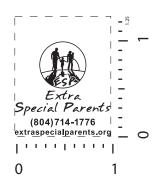

**Order#**: 124160

**Product:** Wobbly Stress Reliever

Item #: 1097-300249

Imprint Method: Pad Print on the Front - Black

Artwork shown @ 100% **Dotted line is for FPO (FOR POSITION ONLY)** to show imprint area