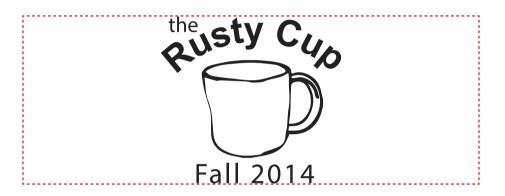

CAREFULLY REVIEW THE ARTWORK ATTACHED.

Order#: 124157

**Product:** Natural Soft-Crown Brushed Twill

Item #: 1086-100010

Imprint Method: Embroidery on the Front-Add \$1.50/ea - Athletic Gold 116

Actual Size of Imprint **Dotted Lines Do Not Print** 4-3/4"w x 1-3/4"h