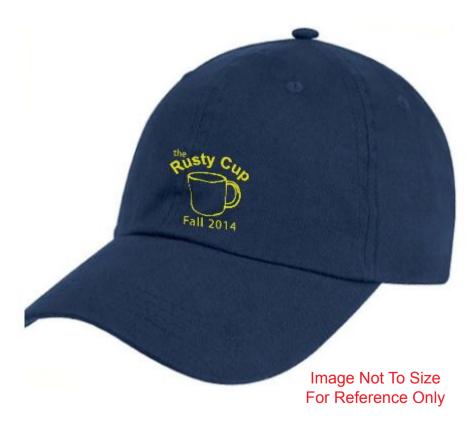

CAREFULLY REVIEW THE ARTWORK ATTACHED.

Order#: 124157

**Product:** Natural Soft-Crown Brushed Twill

Item #: 1086-100010

Imprint Method: Embroidery on the Front-Add \$1.50/ea - Athletic Gold 116

Actual Size of Imprint **Dotted Lines Do Not Print** 4-3/4"w x 1-3/4"h

It is imperative that you view your e-proof and submit your approval and/or changes promptly to maintain your anticipated delivery date.

Please keep in mind that this virtual proof is not a printed sample of your artwork on our product. The size and placement of the artwork may vary from this proof when actually printed on the product. Carefully review the attached proof for verification of copy & layout.