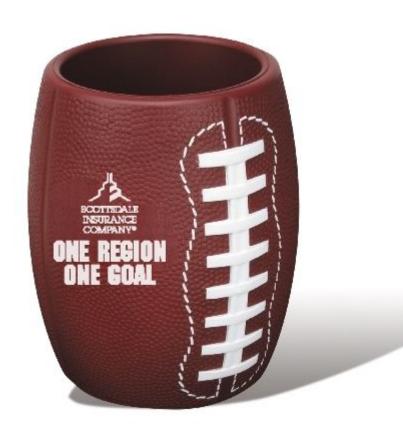

CAREFULLY REVIEW THE ARTWORK ATTACHED.

**Order#**: 124153

**Product:** Sports Can Holders - Football

Item #: 1097-300992

Imprint Method: Pad print on the Front - White

Actual Size of Imprint **Dotted Lines Do Not Print** 1-3/4" sq. on one side of laces

Image Not To Size For Reference Only