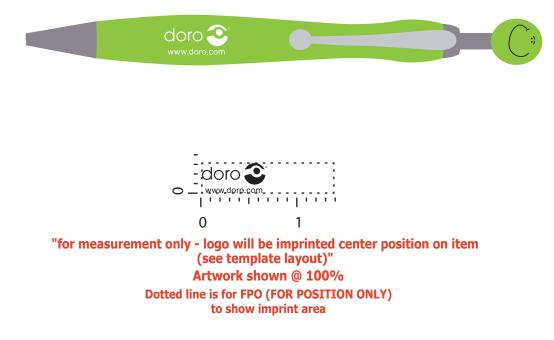

Order#: 124149 Product: Swanky Exclamation Pen - Lime Item #: 1097-311712 Imprint Method: Pad Print on the Front- Barrel - White

It is imperative that you view your e-proof and submit your approval and/or changes promptly to maintain your anticipated delivery date.

Please keep in mind that this virtual proof is not a printed sample of your artwork on our product. The size and placement of the artwork may vary from this proof when actually printed on the product. Carefully review the attached proof for verification of copy & layout.