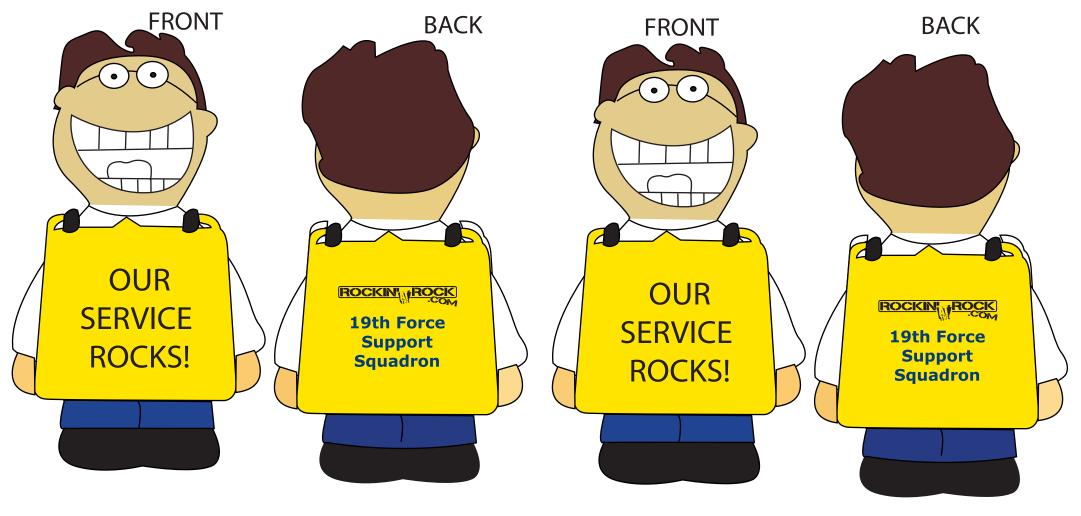

**Order#:** 124146

Product: "Our Service Rocks" Stress Ball

**Item #**: 1097-311821

Imprint Method: Pad Print on the Back - Dark Blue 281 & White

## PLEASE INDICATE OPTION 1 OR 2 IN COMMENT BOX AREA WHEN APPROVING.

Imprint Area: 1-1/4" sq.

White will not be visible on this yellow colored item. We strongly suggest black imprint.

text "the" will not be legible. Please see suggested layout.