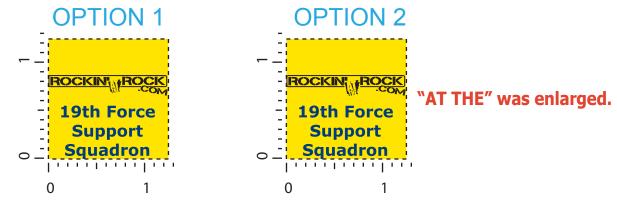

## PLEASE INDICATE OPTION 1 OR 2 IN COMMENT BOX AREA WHEN APPROVING.

Imprint Area: 1-1/4" sq.

White will not be visible on this yellow colored item. We strongly suggest black imprint.

text "the" will not be legible. Please see suggested layout.

"for measurement only - logo will be imprinted center position on item (see template layout)"

Artwork shown @ 100%

Dotted line is for FPO (FOR POSITION ONLY)

to show imprint area