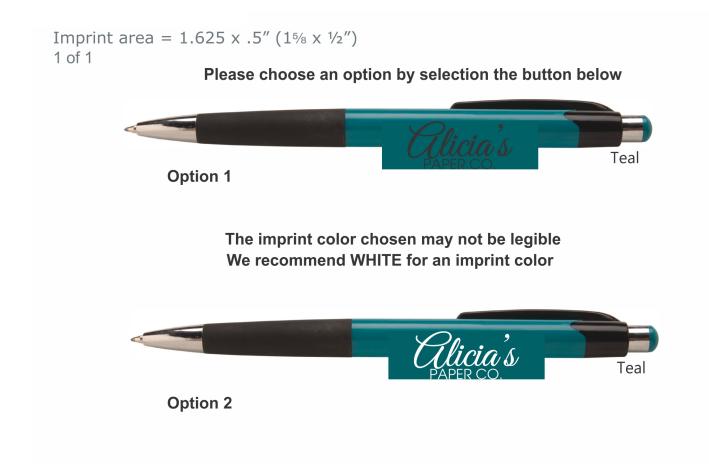

Order#: 124133 Product: Mardi Gras Pen - Teal Item #: 1003-103834 Imprint Method: Silkscreen on the Barrel

## \*\*\*IMPORTANT INFORMATION\*\*\* (PLEASE READ)

Please proof carefully for spelling errors, omissions, and layout accuracy. It is your responsibility to correct any errors. Garrett Specialties assumes no responsibility for errors after a proof has been authorized to print. Please note changes or revisions to your proof from your original instructions may cause revision in your ship date. Delays in paper proof approval also may require a change in your schedule ship dates. Occasionally, some fax machines may distort the image. Please pay close attention to numbers.

It is imperative that you view your e-proof and submit your approval and/or changes promptly to maintain your anticipated delivery date.

Please keep in mind that this virtual proof is not a printed sample of your artwork on our product. The size and placement of the artwork may vary from this proof when actually printed on the product. Carefully review the attached proof for verification of copy & layout.

Due to inherent technical differences in color monitors, the imprint colors and product colors depicted in the attached proof will not resemble those in the final product. We make every effort to match requested custom colors, but cannot guarantee a 100% exact match. Imprints are applied using pad or screen inks. These inks are hand mixed as close as possible to the requested color but may vary 2 to 4 shades. For this reason an exact PMS match cannot be guaranteed. Your order is ON HOLD until we receive an approval from you in reference to your artwork.