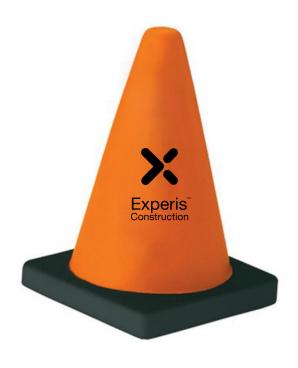

CAREFULLY REVIEW THE ARTWORK ATTACHED.

Order#: 124109

**Product:** Construction Cone Stress Ball

Item #: 1206-104841

Imprint Method: Pad Print on the Front - Black

Actual Size of Imprint **Dotted Lines Do Not Print** 5/8" x 1 3/8"

Image Not To Size For Reference Only