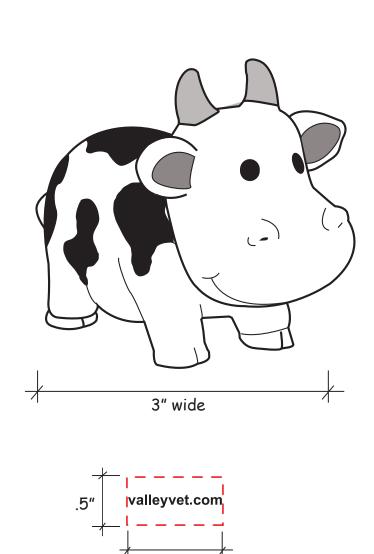

Order#: 124130

**Product:** Cow Squirter Item #: 1364-311265

Imprint Method: Screen Print on the Top - White