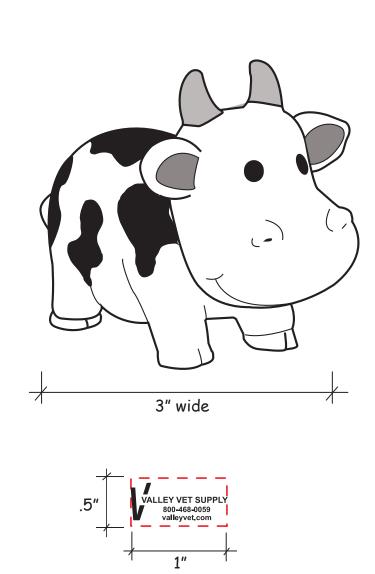

**Order#**: 124130

**Product:** Cow Squirter **Item #:** 1364-311265

Imprint Method: Screen Print on the Top - White