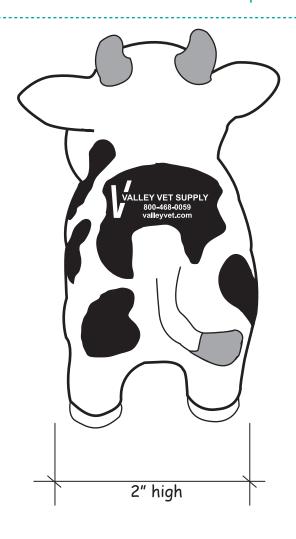

**Order#**: 124130

**Product:** Cow Squirter **Item #:** 1364-311265

Imprint Method: Screen Print on the Top - White