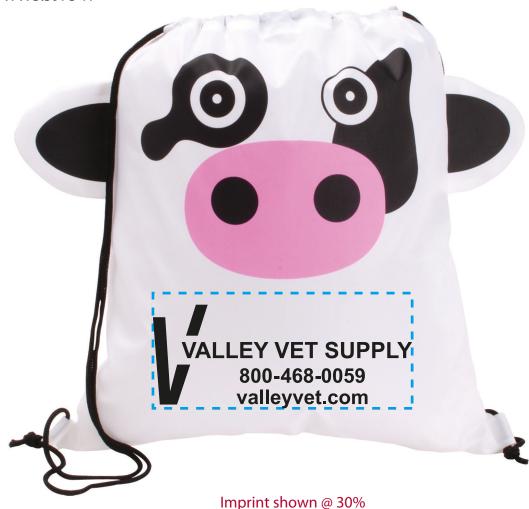

**Order#**: 124130

Product: Cow Paws 'N' Claws Sport Pack

Item #: 1039-307723

Imprint Method: Screen Print on the Bottom Center - Black

**IMPRINT AREA:** 9W X 4H

**AL IMPRINT SIZE:** 9"W X 3.5973"H

## \*\*\*IMPORTANT INFORMATION\*\*\* (PLEASE READ)

Please proof carefully for spelling errors, omissions, and layout accuracy. It is your responsibility to correct any errors. Garrett Specialties assumes no responsibility for errors after a proof has been authorized to print. Please note changes or revisions to your proof from your original instructions may cause revision in your ship date. Delays in paper proof approval also may require a change in your schedule ship dates. Occasionally, some fax machines may distort the image. Please pay close attention to numbers.