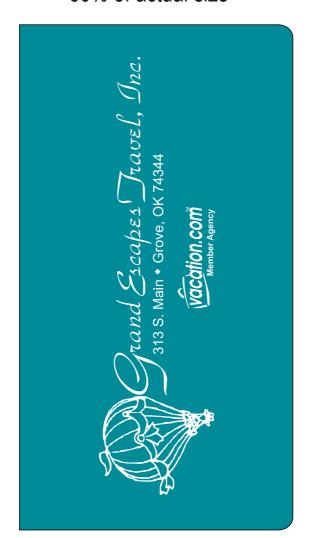

**Order#:** 124128

**Product:** Standard Document Case - Teal

Item #: 1206-303435

Imprint Method: Screen Print on the Front - White

Actual Size of Imprint
Dotted Lines Do Not Print
3 5/8" W x 7 5/8" H

60% of actual size