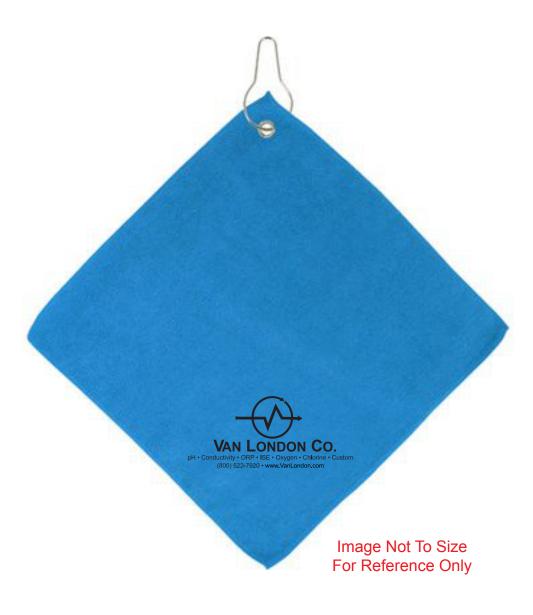

CAREFULLY REVIEW THE ARTWORK ATTACHED.

Order#: 124125

**Product:** Augusta Microfiber GolfTowel - Blue

**Item #**: 1206-307463

Imprint Method: Screen Print on the Front - Black

Actual Size of Imprint
Dotted Lines Do Not Print
5" x 5"